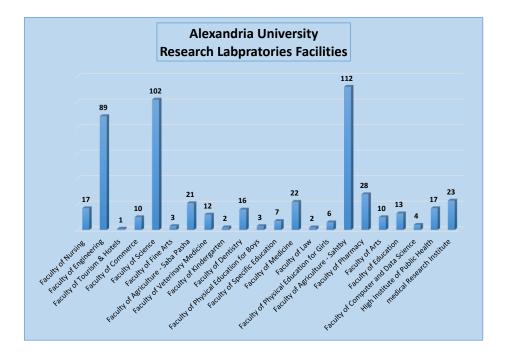

| Alexandria University Research Labpratories ( Facilities) |                                         |        |
|-----------------------------------------------------------|-----------------------------------------|--------|
|                                                           | Faculty                                 | Number |
| 1                                                         | Faculty of Nursing                      | 17     |
| 2                                                         | Faculty of Engineering                  | 89     |
| 3                                                         | Faculty of Tourism & Hotels             | 1      |
| 4                                                         | Faculty of Commerce                     | 10     |
| 5                                                         | Faculty of Science                      | 102    |
| 6                                                         | Faculty of Fine Arts                    | 3      |
| 7                                                         | Faculty of Agriculture - Saba Pasha     | 21     |
| 8                                                         | Faculty of Veterinary Medicine          | 12     |
| 9                                                         | Faculty of Kindergarten                 | 2      |
| 10                                                        | Faculty of Dentistry                    | 16     |
| 11                                                        | Faculty of Physical Education for Boys  | 3      |
| 12                                                        | Faculty of Specific Education           | 7      |
| 13                                                        | Faculty of Medicine                     | 22     |
| 14                                                        | Faculty of Law                          | 2      |
| 15                                                        | Faculty of Physical Education for Girls | 6      |
| 16                                                        | Faculty of Agriculture - Sahtby         | 112    |
| 17                                                        | Faculty of Pharmacy                     | 28     |
| 18                                                        | Faculty of Arts                         | 10     |
| 19                                                        | Faculty of Education                    | 13     |
| 20                                                        | Faculty of Computer and Data Science    | 4      |
| 21                                                        | High Institute of Public Health         | 17     |
| 22                                                        | medical Research Institute              | 23     |
|                                                           | Total                                   | 520    |