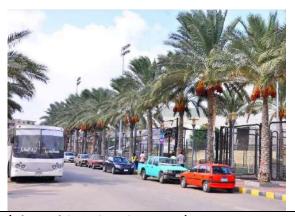

#### **Description:**

- According to documented information received from the University's "Information, Documentation
  and Decision Support Center," the university's parking lots occupy approximately 3.85% of the
  university's total area and are designated for faculty members and administrators. Students park their
  cars and motorcycles outside the university walls and move inside on foot.
- On the other hand, in order to facilitate transportation to and from the university, save energy, reduce
  pollution resulting from emissions, and provide parking spaces, routes have been allocated for
  university buses (the capacity of each bus is 30-50 passengers) to cover areas far from the scope of the
  university administration and faculties and most of these buses waiting outside the university walls.