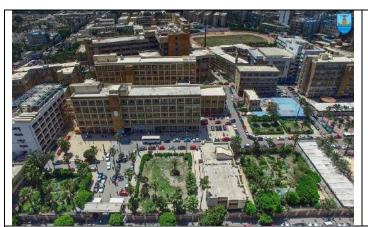

## [5.13] Ratio of Parking Area to Total Campus Area

Campus of Humanities and Social Sciences (Alexandria University, Egypt)

Campus of Humanities and Social Sciences (Alexandria University, Egypt)

Campus of Humanities and Social Sciences (Alexandria University, Egypt)

Total main campus area: 8083208.274 m<sup>2</sup>

Total parking area =  $310,892.62 \text{ m}^2 (24,871.41 \text{ spaces}*12.5\text{m}^2 \text{ per space}).$ 

Ratio = 8083208.274 m<sup>2</sup>: 310,892.62 m<sup>2</sup> = **26:1** Parking area: **3.85%** of total campus area