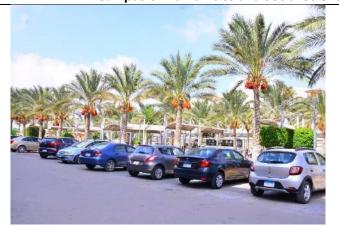

#### **Description:**

- According to documented information received from the University's "Information, Documentation
  and Decision Support Center," the university's parking lots occupy approximately 3.85% of the
  university's total area and are designated for faculty members and administrators. Students park their
  cars and motorcycles outside the university walls and move inside on foot.
- On the other hand, in order to facilitate transportation to and from the university, save energy, reduce
  pollution resulting from emissions, and provide parking spaces, routes have been allocated for
  university buses (the capacity of each bus is 30-50 passengers) to cover areas far from the scope of the
  university administration and faculties and most of these buses waiting outside the university walls.

Total main campus area: 8083208.274 m<sup>2</sup>

Total parking area =  $310,892.62 \text{ m}^2 (24,871.41 \text{ spaces}*12.5\text{m}^2 \text{ per space}).$ 

Ratio = 8083208.274 m<sup>2</sup>: 310,892.62 m<sup>2</sup> = **26:1** Parking area: **3.85%** of total campus area