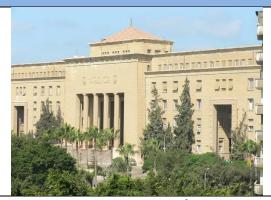

#### **Description:**

| NO | Campus                                   | Building area in square meters |
|----|------------------------------------------|--------------------------------|
| 1  | University administration building       | 1940                           |
| 2  | Faculty of Physical Education for Boys   | 33993.579                      |
| 3  | Faculty of Physical Education for Girls  | 867.3                          |
| 4  | The medical complex                      | 27364.8                        |
| 5  | Faculty of Science in Horia Street       | 6659.1                         |
| 6  | Faculty of Science in Moharram Bek       | 1645.5                         |
| 7  | Faculty of Engineering                   | 33310.2                        |
| 8  | Campus of Humanities and Social Sciences | 24212.1                        |
| 9  | Faculty of fine Arts                     | 770.7                          |
| 10 | Faculty of Specific Education            | 1194                           |
| 11 | Faculty of Early Childhood Education     | 422.1                          |