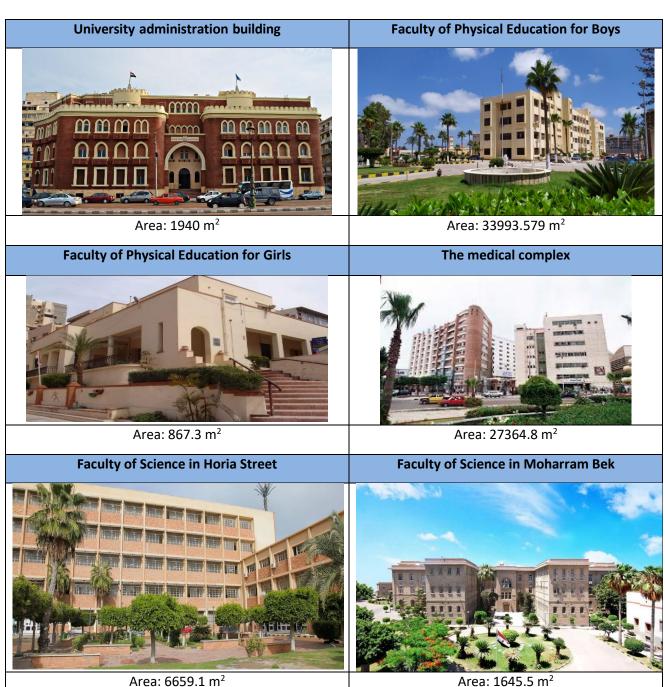

#### **Description:**

| NO | Campus                                   | Building area in square meters |
|----|------------------------------------------|--------------------------------|
| 1  | University administration building       | 1940                           |
| 2  | Faculty of Physical Education for Boys   | 33993.579                      |
| 3  | Faculty of Physical Education for Girls  | 867.3                          |
| 4  | The medical complex                      | 27364.8                        |
| 5  | Faculty of Science in Horia Street       | 6659.1                         |
| 6  | Faculty of Science in Moharram Bek       | 1645.5                         |
| 7  | Faculty of Engineering                   | 33310.2                        |
| 8  | Campus of Humanities and Social Sciences | 24212.1                        |
| 9  | Faculty of fine Arts                     | 770.7                          |
| 10 | Faculty of Specific Education            | 1194                           |
| 11 | Faculty of Early Childhood Education     | 422.1                          |