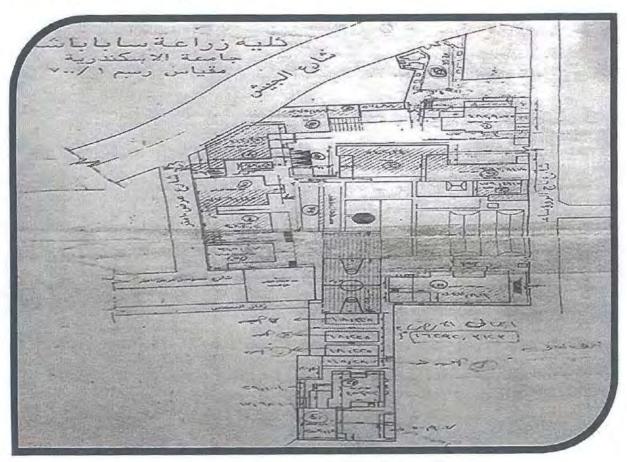

### كلية الزراعة-سابا باشا

مساحات المبانى: 5733.3833م2 المساحات الخضراء:92.1265م2 مساحات مواقف السيارات: 15.16م2 مساحات مواقف الدراجات النارية:\_\_\_\_\_ مساحات مواقف الدراجات النارية:\_\_\_\_