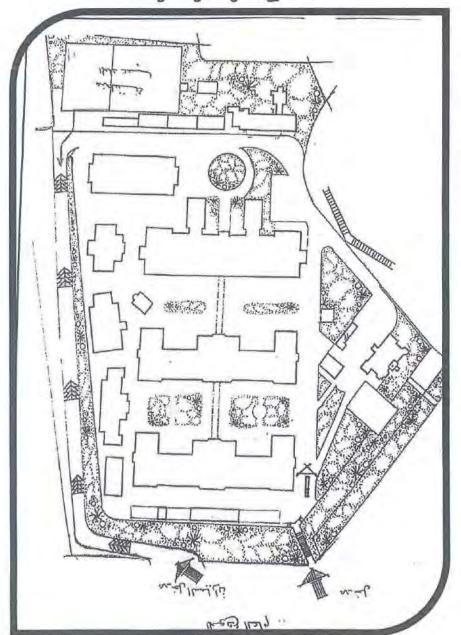

### كلية التربية الرياضية-بنات

Faculty of Physical Education for Girls (University of Alexandria, EG)

### كلية التربية الرياضية-بنات

مساحات المبانى : 2،66225م2 المساحات الخضراء:5450م2 مساحات مواقف السيارات :. 2م27 مساحات مواقف الدراجات النارية :\_\_\_