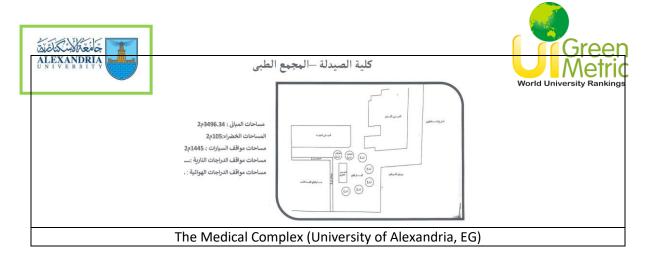

### كلية الصيدلة -الهجمع الطبي

مساحات المبانى: 3496.34م2

المساحات الخضراء:105م2

مساحات مواقف السيارات: 1445م2

مساحات مواقف الدراجات النارية:\_\_\_\_

مساحات مواقف الدراجات الهوائية: \_\_\_\_