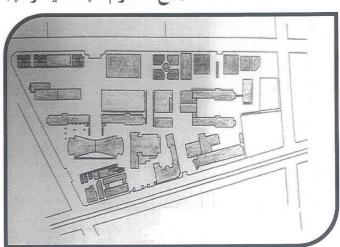

### كلية التربية الرياضية-بنات

مساحات المبانى : 2،66225م2 المساحات الخضراء:5450م2 مساحات مواقف السيارات :. 2م27 مساحات مواقف الدراجات النارية :\_\_\_