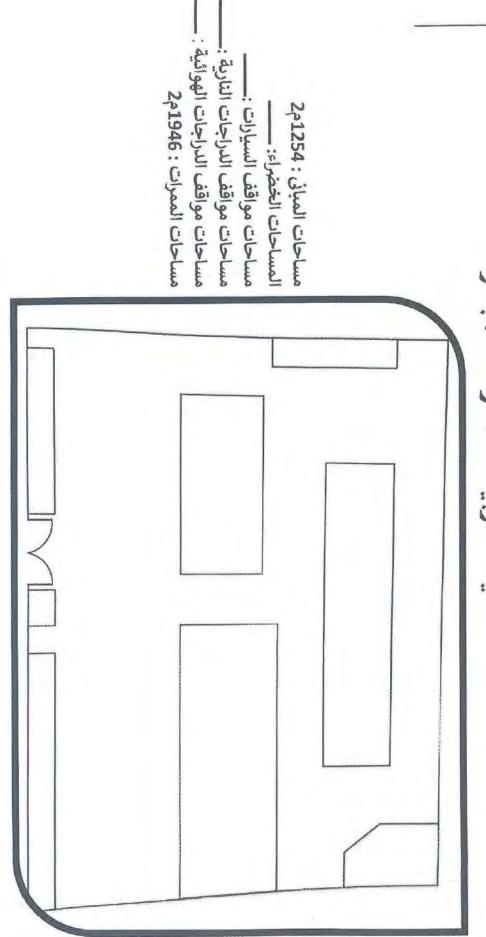

### مجمع العلوم الإنسانية والإجتماعية

مساحات المبانى : 18617م2 المساحات الخضراء:6846م2 مساحات مواقف السيارات ::712م2 مساحات مواقف الدراجات النارية :ـــ مساحات مواقف الدراجات الهوائية : ـ

Campus of Humanities and Social Sciences (University of Alexandria, EG)

## مجمع العلوم الإنسانية والإجتهاعية