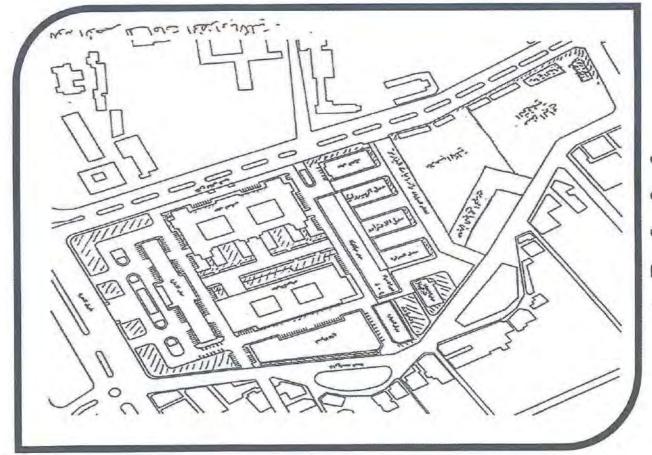

كلية الزراعة-سابا باشا

مساحات المبانى: 5733.3833م2 المساحات الخضراء:92.1265م2 مساحات مواقف السيارات: 15.16م2 مساحات مواقف الدراجات النارية:\_\_\_\_\_ مساحات مواقف الدراجات النارية:\_\_\_\_



## مجمع العلوم الإنسانية والإجتهاعية



### حبكاا ومجماا - نانسكا بله تيلا



كه ١٤٠٤ : زارما تاحاسه

2 \$2.09 دايخخاا تاكسماا

مساحات مواقف السيارات : SS. 2220, SZ

. غي لنا تاجل الما فقاهه تاحلس

مساحات مواقف الدراجات الهوائية : \_\_\_\_

### كلية الصيدلة -الهجمع الطبي

مساحات المبانى: 3496.34م2

المساحات الخضراء:105م2

مساحات مواقف السيارات: 1445م2

مساحات مواقف الدراجات النارية:\_\_\_\_

مساحات مواقف الدراجات الهوائية: \_\_\_\_



### كلية العلوم —محرم بك

مساحات المبائى: 2،8760م2 المساحات الخضراء:24910م مساحات مواقف السيارات: 2,20244م مساحات مواقف الدراجات النارية: \_\_\_\_



### قسمنواا قيلا



كم30152 : فإنما تاحلسه

2 كو56982: والمفخلات الحلسما

2 مساحات مواقف السيالات : 24512

مساحات مواقف الدراجات النارية :2<sub>9</sub>25م

ـــــــ قِينًا هِهِا تالجال عالم فقاهِ تاحاسه

### استاد الجامعة (مركزخدمة الطلاب)



مساحات المباني : 02829

المساحات الخضراء:2.5847595

مساحات مواقف الدراجات النارية :----

مساحات مواقف الدراجات الهوائية : -

### كلية التهريض

مساحات مواقف الدراجات الهوائية : \_ مساحات مواقف السيارات ::1200م مساحات مواقف الدراجات النارية :ـ المساحات الخضراء:5910.25م مساحات المباني : 1748.75م