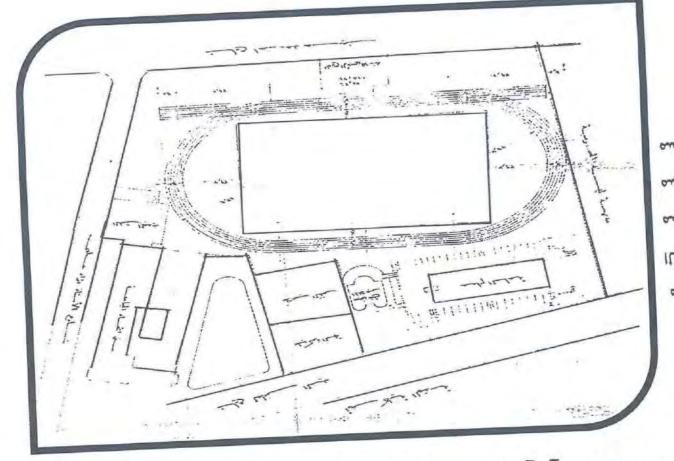

### استاد الجامعة (مركزخدمة الطلاب)

مساحات المباني : 02829

المساحات الخضراء:2.5847595

مساحات مواقف الدراجات النارية :----

مساحات مواقف الدراجات الهوائية : -