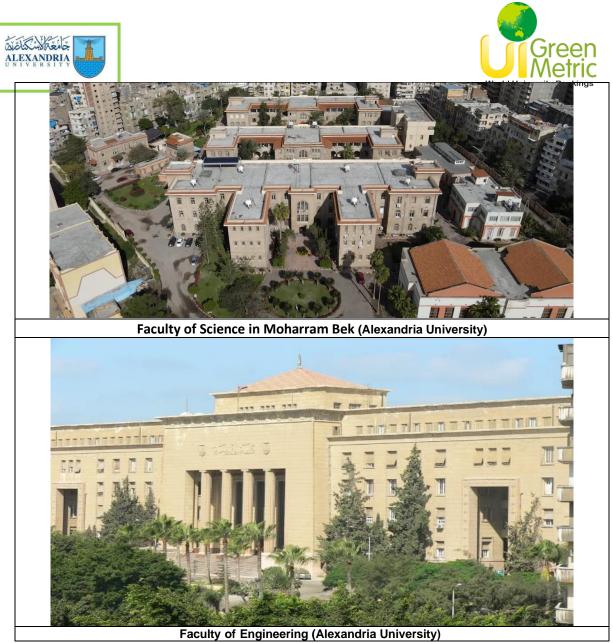

#### **Description:**

Alexandria Campus is located in several campus cites, some of them are located in the city center such as: The medical complex, Faculty of Science in Horia Street, Faculty of Science in Moharram Bek, Faculty of Engineering, Campus of Humanities and Social Sciences, Faculty of fine Arts, Faculty of Specific Education, Faculty of Early Childhood Education, Medical Research Institute (Horia Street - Smouha), Higher Institute of Public Profession, Community service center, printing press, club and garage – Smouha, University Stadium (Student Service Center), Youth Care, University land in Smouha (College of Nursing - Children's Hospital - Faculty members residences), Land of Mouwasat Hospital.

#### Link for Green University:

https://alexu.edu.eg/index.php/?option=com\_content&view=article&id=5932&catid=21&lang=ar-AA

| NO   | Campus                                                                                               | The area in square meters | Building area in<br>square meters | Open Area in square meters | Total Area or<br>campus<br>covered in<br>planted |
|------|------------------------------------------------------------------------------------------------------|---------------------------|-----------------------------------|----------------------------|--------------------------------------------------|
| 1    | University administration building                                                                   | 1940                      | 1940                              | 0                          | 0                                                |
| 2    | Faculty of Physical Education for Boys                                                               | 113311.93                 | 33993.579                         | 22662.386                  | 56655.965                                        |
| 3    | Faculty of Physical Education for Girls                                                              | 2891                      | 867.3                             | 578.2                      | 1445.5                                           |
| 4    | The medical complex                                                                                  | 91216                     | 27364.8                           | 18243.2                    | 45608                                            |
| 5    | Faculty of Science in Horia Street                                                                   | 22197                     | 6659.1                            | 4439.4                     | 11098.5                                          |
| 6    | Faculty of Science in Moharram Bek                                                                   | 5485                      | 1645.5                            | 1097                       | 2742.5                                           |
| 7    | Faculty of Engineering                                                                               | 111034                    | 33310.2                           | 22206.8                    | 55517                                            |
| 8    | Campus of Humanities and Social Sciences                                                             | 80707                     | 24212.1                           | 16141.4                    | 40353.5                                          |
| 9    | Faculty of fine Arts                                                                                 | 2569                      | 770.7                             | 513.8                      | 1284.5                                           |
| 10   | Faculty of Specific Education                                                                        | 1194                      | 1194                              | 0                          | 0                                                |
| 11   | Faculty of Early Childhood Education                                                                 | 1407                      | 422.1                             | 281.4                      | 703.5                                            |
| 12   | Medical Research Institute (Horia Street - Smouha)                                                   | 2500                      | 2500                              | 0                          | 0                                                |
| 13   | Higher Institute of Public Profession                                                                | 700                       | 700                               | 0                          | 0                                                |
| 14   | Community service center, printing press, club and garage - Smouha                                   | 3110                      | 933                               | 622                        | 1555                                             |
| 15   | University Stadium (Student Service Center)                                                          | 33831.7                   | 10149.51                          | 6766.34                    | 16915.85                                         |
| 16   | Youth Care                                                                                           | 1500                      | 450                               | 300                        | 750                                              |
| 17   | Veterinarians Abis                                                                                   | 141639.91                 | 42491.973                         | 28327.982                  | 70819.955                                        |
| 18   | Saba Basha Babis tenth farm                                                                          | 202342.72                 | 60702.816                         | 40468.544                  | 101171.36                                        |
| 19   | Bagushe                                                                                              | 182108.45                 | 54632.535                         | 36421.69                   | 91054.225                                        |
| 20   | Burj Al Arab International Medicine                                                                  | 1420445.92                | 426133.776                        | 284089.184                 | 710222.96                                        |
| 21   | Pigeon farm (affiliated with the Faculty of Agriculture)                                             | 1274759.16                | 382427.748                        | 254951.832                 | 637379.58                                        |
| 22   | Earth of the globe                                                                                   | 33386.55                  | 10015.965                         | 6677.31                    | 16693.275                                        |
| 23   | The farm land of the Faculty of Agriculture, Saba Basha, in the area of Khemisa, Siwa Oasis          | 404685.45                 | 121405.635                        | 80937.09                   | 202342.725                                       |
| 24   | University land in Smouha (College of Nursing - Children's Hospital -<br>Faculty members residences) | 105218.22                 | 31565.466                         | 21043.644                  | 52609.11                                         |
| - 25 | Break of the Faculty of Science in the old Burj Al Arab                                              | 21475.98                  | 6442.794                          | 4295.196                   | 10737.99                                         |
| 26~  | Land of Mouwasat Hospital                                                                            | 20234.27                  | 6070.281                          | 4046.854                   | 10117.135                                        |
| 18   | The land of Wadi Natrun                                                                              | 4545                      | 1363.5                            | 909                        | 2272.5                                           |
| 28%  | Abis Campus                                                                                          | 2225769.96                | 667730.988                        | 445153.992                 | 1112884.98                                       |
| 1 18 | Total                                                                                                | 4284495.26                | 1288424.38                        | 856020.252                 | 2140050.6                                        |
| 2/3  | Ratio                                                                                                | 100%                      | 30%                               | 20%                        | 50%                                              |