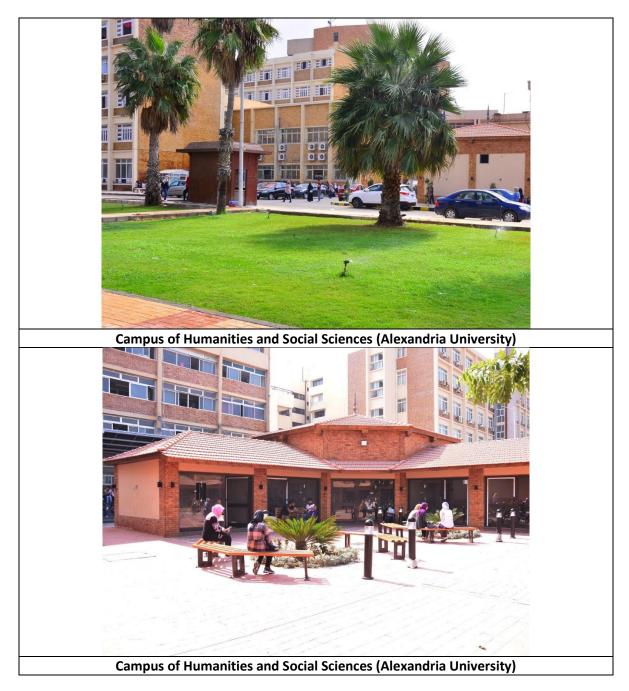

#### **Description:**

Alexandria Campus is located in several campus cites, some of them are located in the city center such as: The medical complex, Faculty of Science in Horia Street, Faculty of Science in Moharram Bek, Faculty of Engineering, Campus of Humanities and Social Sciences, Faculty of fine Arts, Faculty of Specific Education, Faculty of Early Childhood Education, Medical Research Institute (Horia Street - Smouha), Higher Institute of Public Profession, Community service center, printing press, club and garage – Smouha, University Stadium (Student Service Center), Youth Care, University land in Smouha (College of Nursing - Children's Hospital - Faculty members residences), Land of Mouwasat Hospital.

#### Link for Green University:

https://alexu.edu.eg/index.php/?option=com\_content&view=article&id=5932&catid=21&lang=ar-AA

| NO   | Campus                                                                                               | The area in square meters | Building area in<br>square meters | Open Area in square meters | Total Area or<br>campus<br>covered in<br>planted |
|------|------------------------------------------------------------------------------------------------------|---------------------------|-----------------------------------|----------------------------|--------------------------------------------------|
| 1    | University administration building                                                                   | 1940                      | 1940                              | 0                          | 0                                                |
| 2    | Faculty of Physical Education for Boys                                                               | 113311.93                 | 33993.579                         | 22662.386                  | 56655.965                                        |
| 3    | Faculty of Physical Education for Girls                                                              | 2891                      | 867.3                             | 578.2                      | 1445.5                                           |
| 4    | The medical complex                                                                                  | 91216                     | 27364.8                           | 18243.2                    | 45608                                            |
| 5    | Faculty of Science in Horia Street                                                                   | 22197                     | 6659.1                            | 4439.4                     | 11098.5                                          |
| 6    | Faculty of Science in Moharram Bek                                                                   | 5485                      | 1645.5                            | 1097                       | 2742.5                                           |
| 7    | Faculty of Engineering                                                                               | 111034                    | 33310.2                           | 22206.8                    | 55517                                            |
| 8    | Campus of Humanities and Social Sciences                                                             | 80707                     | 24212.1                           | 16141.4                    | 40353.5                                          |
| 9    | Faculty of fine Arts                                                                                 | 2569                      | 770.7                             | 513.8                      | 1284.5                                           |
| 10   | Faculty of Specific Education                                                                        | 1194                      | 1194                              | 0                          | 0                                                |
| 11   | Faculty of Early Childhood Education                                                                 | 1407                      | 422.1                             | 281.4                      | 703.5                                            |
| 12   | Medical Research Institute (Horia Street - Smouha)                                                   | 2500                      | 2500                              | 0                          | 0                                                |
| 13   | Higher Institute of Public Profession                                                                | 700                       | 700                               | 0                          | 0                                                |
| 14   | Community service center, printing press, club and garage - Smouha                                   | 3110                      | 933                               | 622                        | 1555                                             |
| 15   | University Stadium (Student Service Center)                                                          | 33831.7                   | 10149.51                          | 6766.34                    | 16915.85                                         |
| 16   | Youth Care                                                                                           | 1500                      | 450                               | 300                        | 750                                              |
| 17   | Veterinarians Abis                                                                                   | 141639.91                 | 42491.973                         | 28327.982                  | 70819.955                                        |
| 18   | Saba Basha Babis tenth farm                                                                          | 202342.72                 | 60702.816                         | 40468.544                  | 101171.36                                        |
| 19   | Bagushe                                                                                              | 182108.45                 | 54632.535                         | 36421.69                   | 91054.225                                        |
| 20   | Burj Al Arab International Medicine                                                                  | 1420445.92                | 426133.776                        | 284089.184                 | 710222.96                                        |
| 21   | Pigeon farm (affiliated with the Faculty of Agriculture)                                             | 1274759.16                | 382427.748                        | 254951.832                 | 637379.58                                        |
| 22   | Earth of the globe                                                                                   | 33386.55                  | 10015.965                         | 6677.31                    | 16693.275                                        |
| 23   | The farm land of the Faculty of Agriculture, Saba Basha, in the area of Khemisa, Siwa Oasis          | 404685.45                 | 121405.635                        | 80937.09                   | 202342.725                                       |
| 24   | University land in Smouha (College of Nursing - Children's Hospital -<br>Faculty members residences) | 105218.22                 | 31565.466                         | 21043.644                  | 52609.11                                         |
| - 25 | Break of the Faculty of Science in the old Burj Al Arab                                              | 21475.98                  | 6442.794                          | 4295.196                   | 10737.99                                         |
| 26~  | Land of Mouwasat Hospital                                                                            | 20234.27                  | 6070.281                          | 4046.854                   | 10117.135                                        |
| 18   | The land of Wadi Natrun                                                                              | 4545                      | 1363.5                            | 909                        | 2272.5                                           |
| 28%  | Abis Campus                                                                                          | 2225769.96                | 667730.988                        | 445153.992                 | 1112884.98                                       |
| 1 18 | Total                                                                                                | 4284495.26                | 1288424.38                        | 856020.252                 | 2140050.6                                        |
| 2/3  | Ratio                                                                                                | 100%                      | 30%                               | 20%                        | 50%                                              |