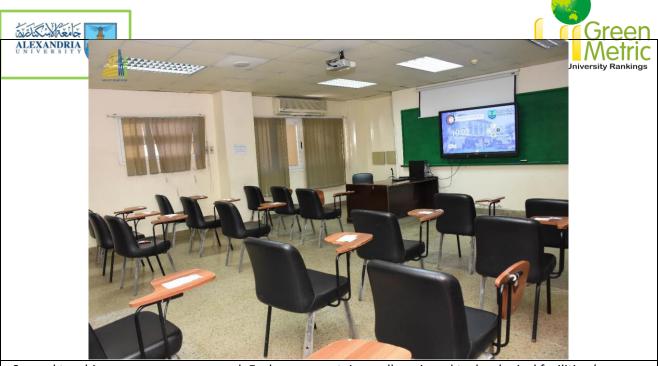

Several teaching rooms were renewed. Each room contains well equipped technological facilities (screens, data shows and white boards).