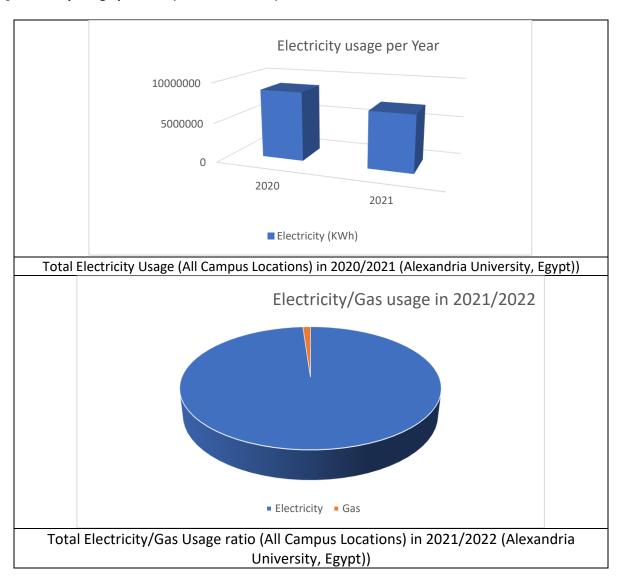

## [2.6] Electricity Usage per Year (in Kilowatt hour)

## **Description:**

The total electricity usage of Alexandria University Campus in 2021/2022 is 7106641 kWh. The total electricity usage decreased by 18.5% compared to year 2020/2021. The total Gas usage of Alexandria University Campus in 2021 is 7071 m<sup>3</sup> (80345 kWh). On the main campus area of Alexandria University electricity is used for lighting, cooling, heating and laboratory appliances.