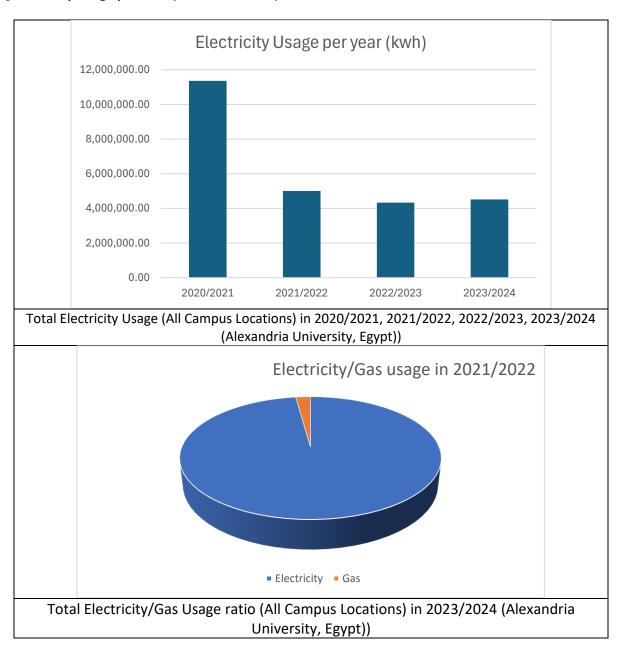

#### **Description:**

The total electricity usage of Alexandria University Campus in academic 2022/2023 is 4,329,779.781 kWh. The total electricity usage decreased by 15.64 % compared to the academic year 2021/2022. The total Gas usage of

Alexandria University Campus in 2022 is 13471 m³ (153,066 kWh). On the main campus area of Alexandria University electricity is used for lighting, cooling, heating and laboratory appliances.

The total electricity consumption of Alexandria University for the academic year 2023/2024 is **4519154.69** kilowatts per hour. Total electricity use increased slightly compared to 2023 (**4329779.781** kilowatts per hour) The total electricity usage increased slightly by 1.0437% compared to year 2022/2023. Which is not a significant increase. The total gas use on the Alexandria University campus in the year 2023/2024 is **8,784** m³ (99,809 KWh), which decreased almost of 35% compared to the academic year2022/2023, where the total gas used was **13471** m³ (153,066 kWh).