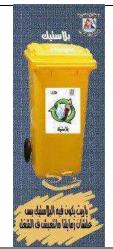

Program for separation of Paper (blue), Plastic (yellow), aluminum cans and glass (green) and organic waste (red) in Campus (Alexandria University, Egypt)

Waste reception hall in Nahdet Misr company for waste collection in Alexandria

## The University Strategy for collection of Inorganic Waste

1. In general, the inorganic waste in the University is divided into two types including:

#### Non-medical waste:

Products which are collected and stored in a far place in the faculties which are then removed to a general dump for recycling, examples: papers, plastics, aluminium and glasses.