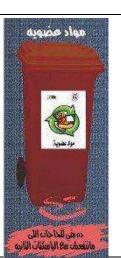

Program for separation of Paper (blue), Plastic (yellow), aluminum cans and glass (green) and organic waste (red) in Campus (Alexandria University, Egypt)

Waste reception hall in Nahdet Misr company for waste collection in Alexandria

## The University Strategy for collection of Inorganic Waste

1. In general, the inorganic waste in the University is divided into two types including:

#### Non-medical waste:

Products which are collected and stored in a far place in the faculties which are then removed to a general dump for recycling, examples: papers, plastics, aluminium and glasses.