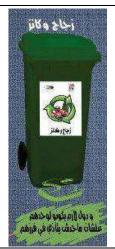

Program for separation of Paper (blue), Plastic (yellow), aluminum cans and glass (green) and organic waste (red) in Campus (Alexandria University, Egypt)

Waste reception hall in Nahdet Misr company for waste collection in Alexandria

## The University Strategy for collection of Inorganic Waste

1. In general, the inorganic waste in the University is divided into two types including:

#### Non-medical waste:

Products which are collected and stored in a far place in the faculties which are then removed to a general dump for recycling, examples: papers, plastics, aluminium and glasses.