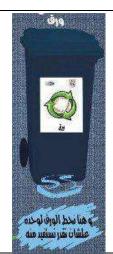

Program for separation of Paper (blue), Plastic (yellow), aluminum cans and glass (green) and organic waste (red) in Campus (Alexandria University, Egypt)

Waste reception hall in Nahdet Misr company for waste collection in Alexandria

## The University Strategy for collection of Inorganic Waste

1. In general, the inorganic waste in the University is divided into two types including:

#### Non-medical waste:

Products which are collected and stored in a far place in the faculties which are then removed to a general dump for recycling, examples: papers, plastics, aluminium and glasses.