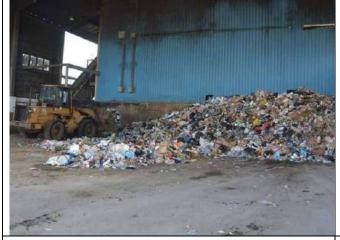

Program for separation of Paper (blue), Plastic (yellow), aluminum cans and glass (green) and organic waste (red) in Campus (Alexandria University, Egypt)

Waste reception hall in Nahdet Misr company for waste collection in Alexandria