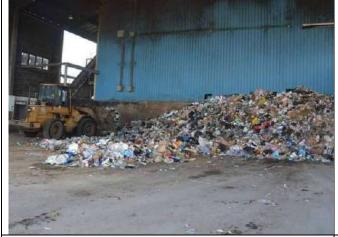

Program for separation of Paper (blue), Plastic (yellow), aluminum cans and glass (green) and organic waste (red) in Campus (Alexandria University, Egypt)

Waste reception hall in Nahdet Misr company for waste collection in Alexandria