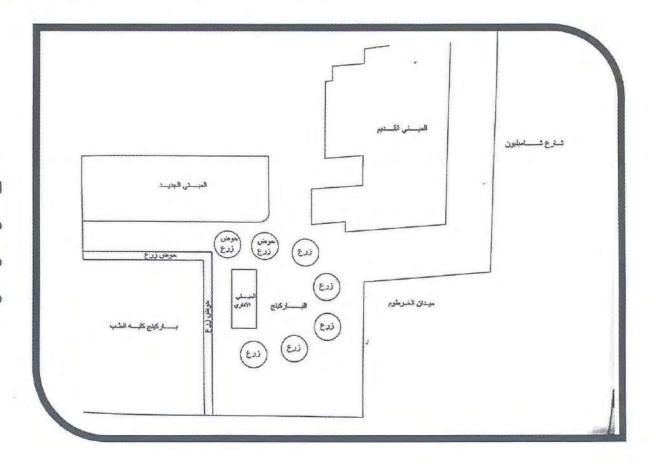

## كلية التربية الرياضية-بنين

مساحات المبانى : مساحات مواقف السيارات : مساحات مواقف الدراجات النارية :\_ مساحات مواقف الدراجات الهوائية :

كلية الزراعة-سابا باشا

مساحات المبانى : 5733.3833م2 المساحات الخضراء:1265.92م2 مساحات مواقف السيارات : 15.16م2 مساحات مواقف الدراجات النارية :\_\_\_\_\_ مساحات مواقف الدراجات الهوائية : \_\_\_\_