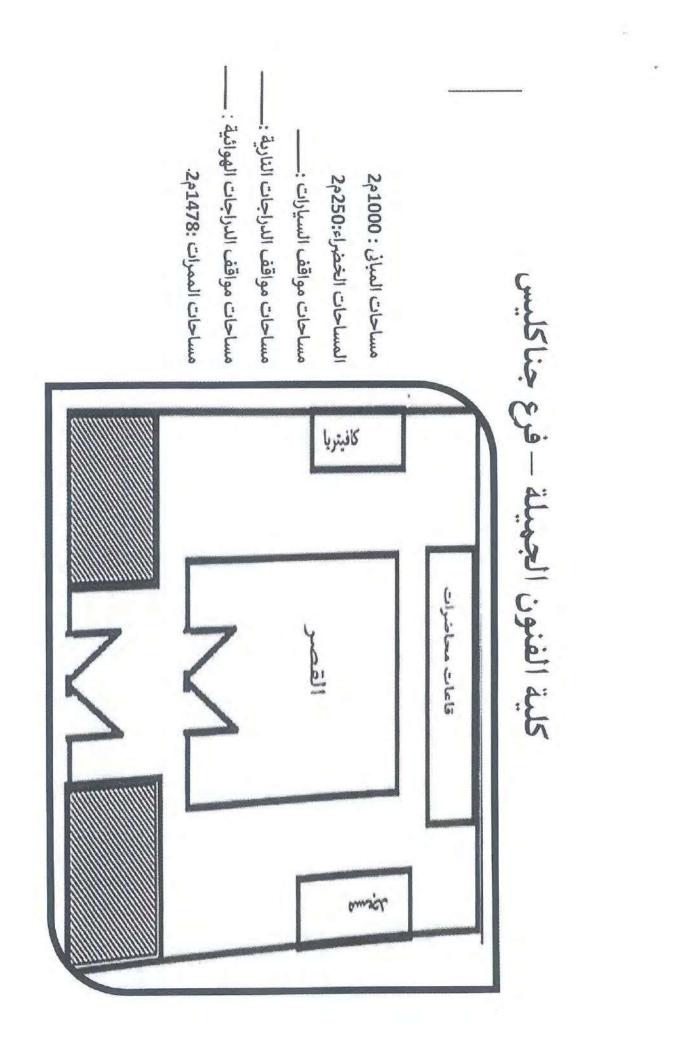

## حباا ومجها - نانسكا بله قيلا

كوكمكاع5 : نۇلىماا تاحاسە كو60.28:«ايخخاا تىلحاسما كمكاك0.22 : تايلىساا ىفقامە تاحاسە ..... تىيانئا تىلجايىئا ىفقامە تاحاسە ...... تىيانھاا تىلجايىئا ىفقامە تىلحاسە

كلية الصيدلة –المجمع الطبي

مساحات المبانى : 3496.34م2 المساحات الخضراء:105م2 مساحات مواقف السيارات :. 1445م2 مساحات مواقف الدراجات النارية :\_\_\_\_\_ مساحات مواقف الدراجات الهوائية : \_\_\_\_

ישופי ודפיוייאדי -IN ALL 0 00 Sits? 0 0 divin 1:241Y a free a قسعنواا قيلا