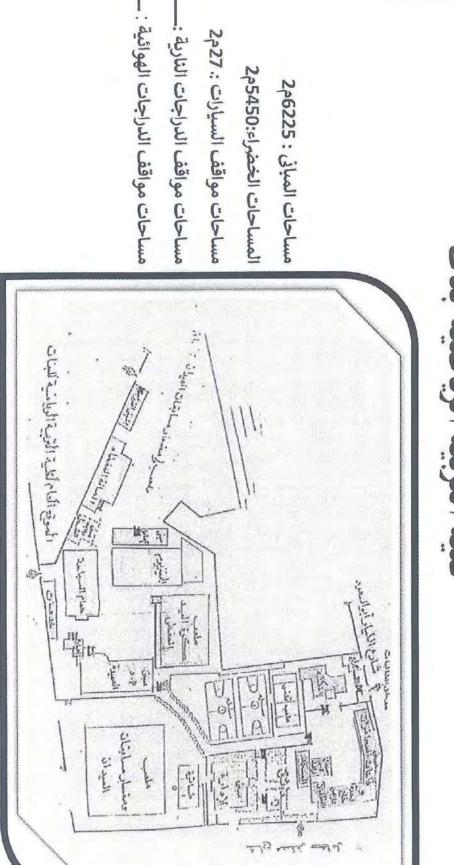

## كلية التربية الرياضية-بنين

مساحات المبانى : مساحات مواقف السيارات : مساحات مواقف الدراجات النارية :\_ مساحات مواقف الدراجات الهوائية :

كلية الزراعة-سابا باشا

مساحات المبانى : 5733.3833م2 المساحات الخضراء:1265.92م2 مساحات مواقف السيارات : 15.16م2 مساحات مواقف الدراجات النارية :\_\_\_\_\_ مساحات مواقف الدراجات الهوائية : \_\_\_\_