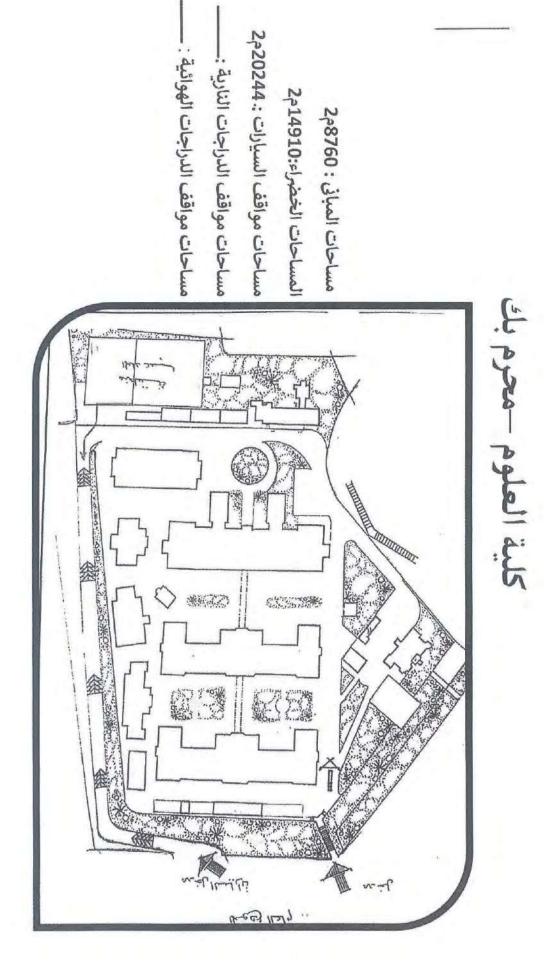

## حباا ومجها - نانسكا بله قيلا

كوكمكاع5 : نۇلىماا تاحاسە كو60.28:«ايخخاا تىلحاسما كمكاك0.22 : تايلىساا ىفقامە تاحاسە ..... تىيانئا تىلجايىئا ىفقامە تاحاسە ...... تىيانھاا تىلجايىئا ىفقامە تىلحاسە

كلية الصيدلة –المجمع الطبي

مساحات المبانى : 3496.34م2 المساحات الخضراء:105م2 مساحات مواقف السيارات :. 1445م2 مساحات مواقف الدراجات النارية :\_\_\_\_\_ مساحات مواقف الدراجات الهوائية : \_\_\_\_

ישופי ודפיוייאדי -IN ALL 0 00 Sits? 0 0 divin 1:241Y a free a قسعنواا قيلا