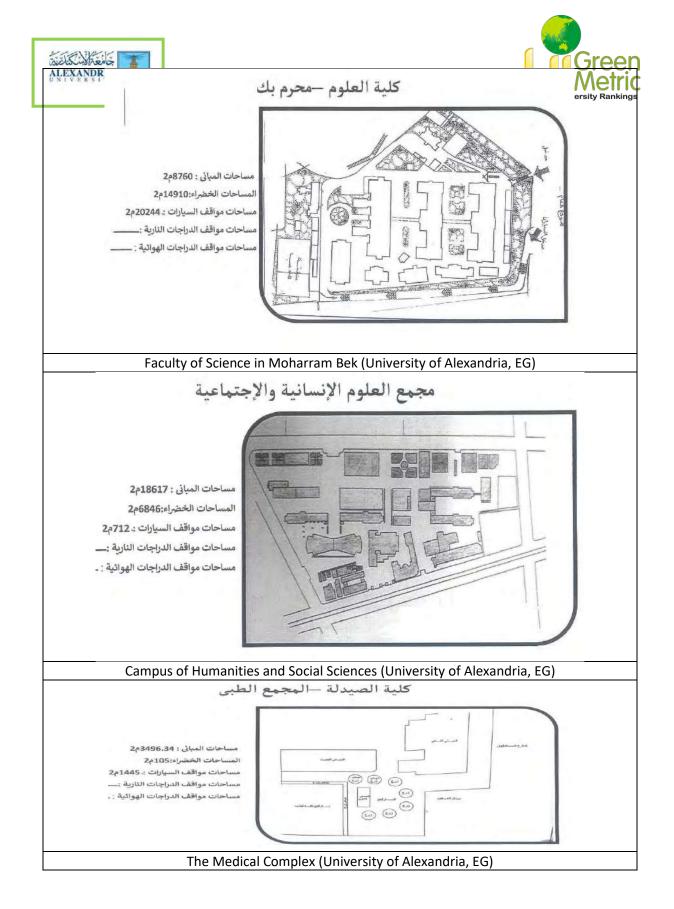

مساحات المبانى : 3496.34م2 المساحات الخضراء:105م2 مساحات مواقف السيارات :. 1445م2 مساحات مواقف الدراجات النارية :\_\_\_\_\_ مساحات مواقف الدراجات الهوائية : \_\_\_\_

ישופי ודפיוייאדי -IN ALL 0 00 Sits? 0 0 divin 1:241Y a free a قسعنواا قيلا