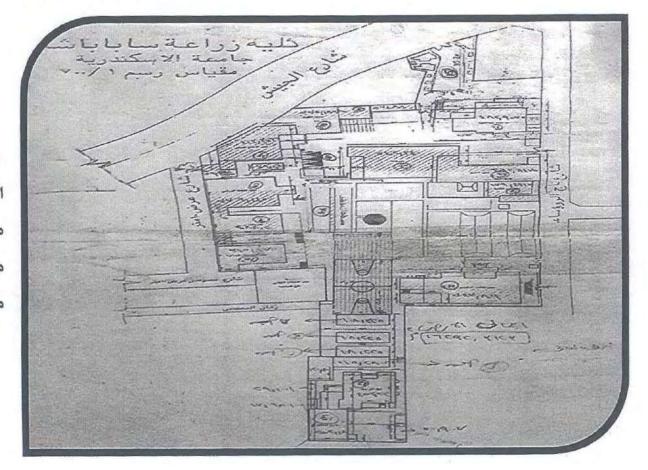

## كلية التربية الرياضية-بنين

مساحات المبانى : مساحات مواقف السيارات : مساحات مواقف الدراجات النارية :\_ مساحات مواقف الدراجات الهوائية :

كلية الزراعة-سابا باشا

مساحات المبانى : 5733.3833م2 المساحات الخضراء:1265.92م2 مساحات مواقف السيارات : 15.16م2 مساحات مواقف الدراجات النارية :\_\_\_\_\_ مساحات مواقف الدراجات الهوائية : \_\_\_\_