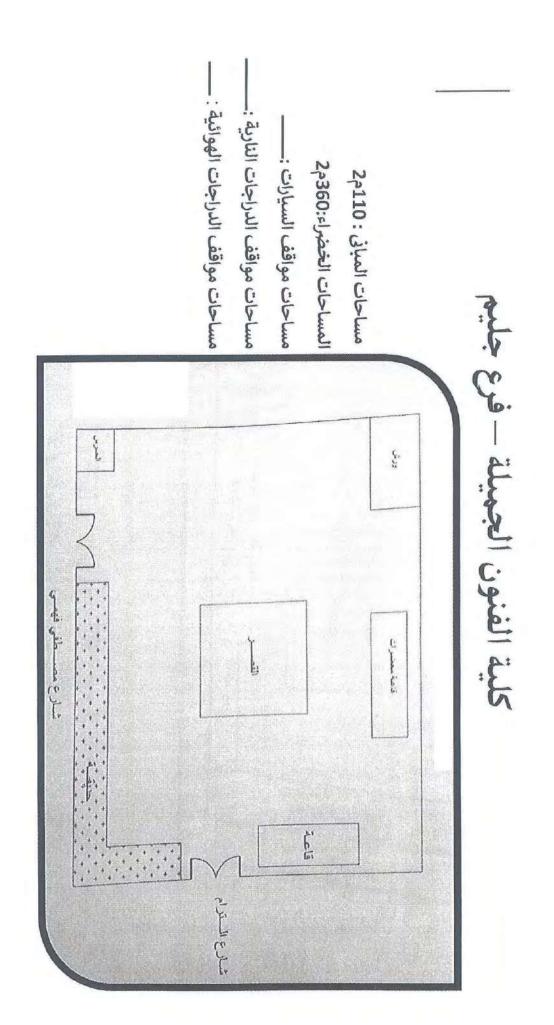

## كلية التربية الرياضية-بنين

مساحات المبانى : مساحات مواقف السيارات : مساحات مواقف الدراجات النارية :\_ مساحات مواقف الدراجات الهوائية :

كلية الزراعة-سابا باشا

مساحات المبانى : 5733.3833م2 المساحات الخضراء:1265.92م2 مساحات مواقف السيارات : 15.16م2 مساحات مواقف الدراجات النارية :\_\_\_\_\_ مساحات مواقف الدراجات الهوائية : \_\_\_\_