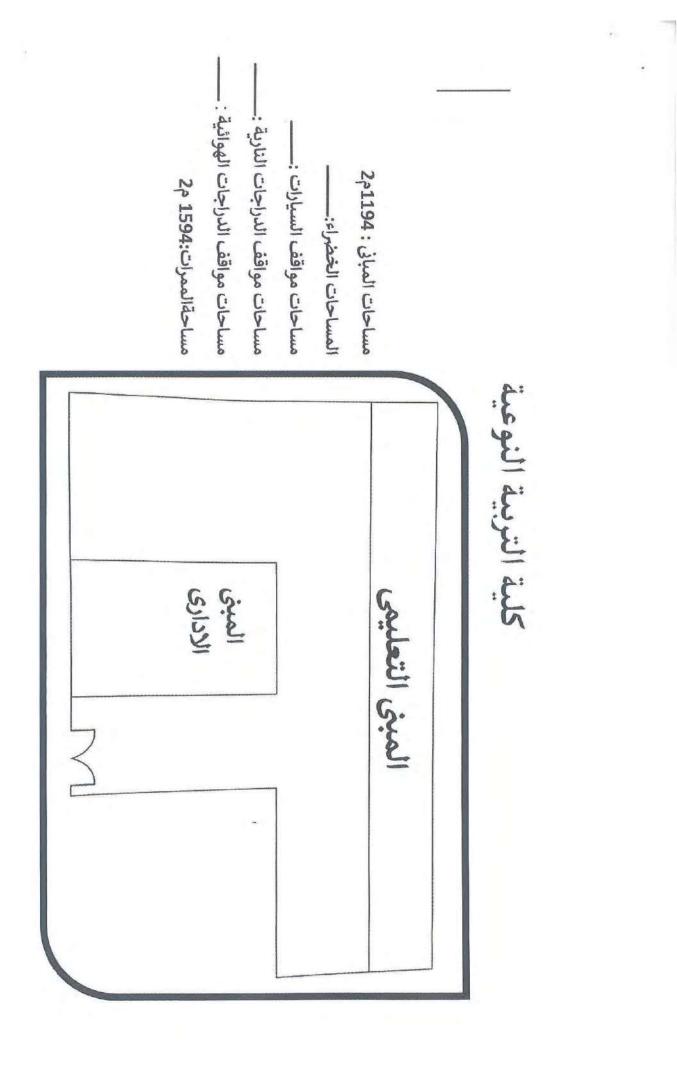

سية نظراً لمشاركة جامعة الأسكندرية في مسابقة التصنيف الأخضر للجامعات نتشرف بأن نرفق لسيانتكم صور الرسومات الهندسية للأماكن الموجودة موضحاً بها المطلوب وهي :- المجمع الطبي ( كلية الصيدلة – كلية طب الأسنان ) كلية التربية الرياضية للبنات - علوم محرم بك كلية الهندسة المجمع النظري كلية الفنون الجميلة كلية التربية النوعية كلية التربية للطفولة المبكرة - إستاد الجامعة - عاية الشداب أرض الجامعة بسموحة كلية التمريض علما بأن كلية علوم طريق الحرية تم هدمها وجاري إستخراج تراخيص وتعديل المقترح بإعادة البناء ومستشفى الأطفال - ومساكن أعضاء هيئة التدريس لا يوجد لها رسومات هندسية طرف الادارة الهندسية . برجاء التغضل بالعلم والإحاطة وتفضلوا بقبول فائق لأحترام ،،،،، مدير المشروعات القائم بعمل مدير عام الادارة الهندسية C.CI AND St. م/ مايسة اليظى م/ خالد أحمد مرسى Cicc /9/19 م/ لينى |Page \.



-



-













كلية التربية الرياضية-بنات

## كلية التربية الرياضية-بنين



مساحات المبانى : مساحات مواقف السيارات : مساحات مواقف الدراجات النارية :\_ مساحات مواقف الدراجات الهوائية :

كلية الزراعة-سابا باشا



مساحات المبانى : 5733.3833م2 المساحات الخضراء:1265.92م2 مساحات مواقف السيارات : 15.16م2 مساحات مواقف الدراجات النارية :\_\_\_\_\_ مساحات مواقف الدراجات الهوائية : \_\_\_\_



---

## حباا ومجها - نانسكا بله قيلا



كوكمكاع5 : نۇلىماا تاحاسە كو60.28:«ايخخاا تىلحاسما كمكاك0.22 : تايلىساا ىفقامە تاحاسە ..... تىيانئا تىلجايىئا ىفقامە تاحاسە ...... تىيانھاا تىلجايىئا ىفقامە تىلحاسە

كلية الصيدلة –المجمع الطبي



مساحات المبانى : 3496.34م2 المساحات الخضراء:105م2 مساحات مواقف السيارات :. 1445م2 مساحات مواقف الدراجات النارية :\_\_\_\_\_ مساحات مواقف الدراجات الهوائية : \_\_\_\_



ישופי ודפיוייאדי -IN