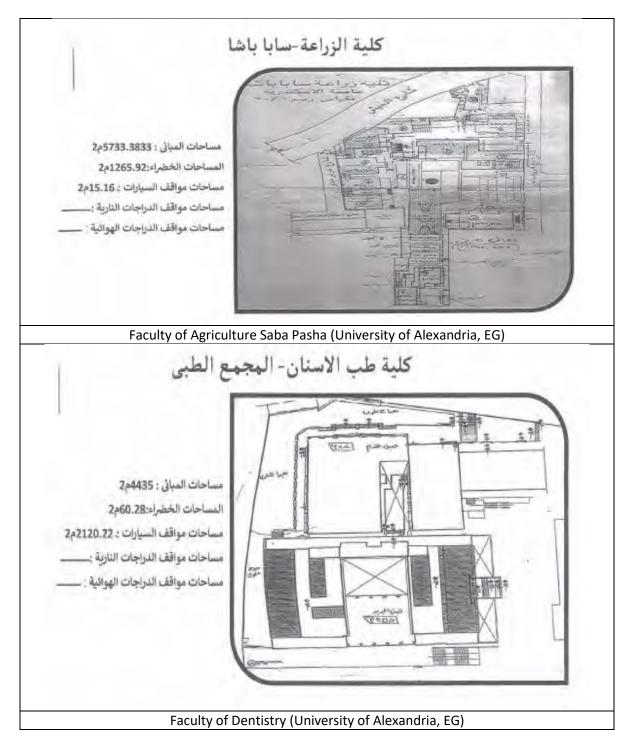

-

-

كلية التربية الرياضية-بنات

## كلية التربية الرياضية-بنين

مساحات المبانى : مساحات مواقف السيارات : مساحات مواقف الدراجات النارية :\_ مساحات مواقف الدراجات الهوائية :

كلية الزراعة-سابا باشا

مساحات المبانى : 5733.3833م2 المساحات الخضراء:1265.92م2 مساحات مواقف السيارات : 15.16م2 مساحات مواقف الدراجات النارية :\_\_\_\_\_ مساحات مواقف الدراجات الهوائية : \_\_\_\_