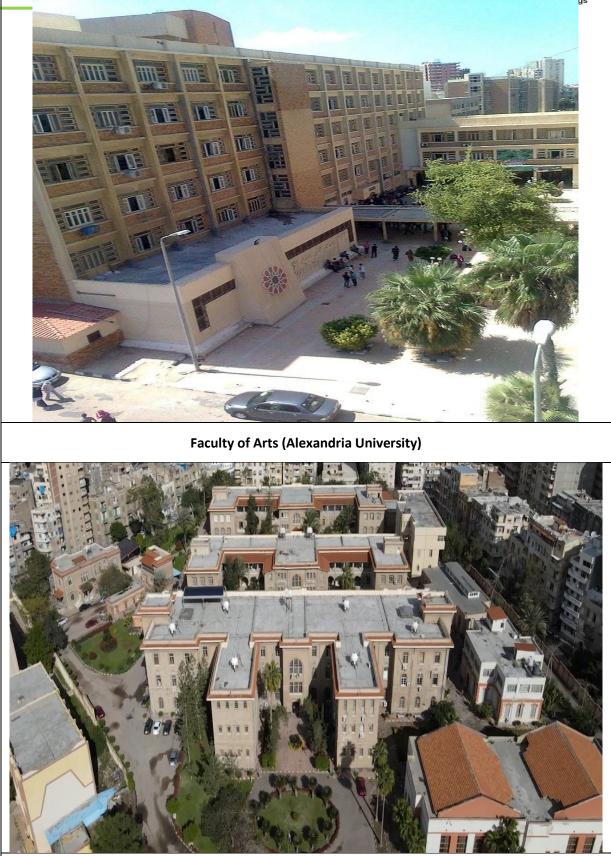

## [1.4] Campus Setting

Faculty of Pharmacy (Alexandria University)

Campus of Humanities and Social Sciences (Alexandria University)

Faculty of Science in Moharram Bek (Alexandria University)

Faculty of Engineering (Alexandria University)

#### Description:

Alexandria Campus is located in several campus cites, some of them are located in the city center such as: The medical complex, Faculty of Science in Moharram Bek, Faculty of Engineering, Campus of Humanities and Social Sciences, Faculty of fine Arts, Faculty of Specific Education, Faculty of Early Childhood Education, Faculty of Agriculture Saba Pasha, Expatriate Student Housing Saba Pasha, Medical Research Institute (Horia Street - Smouha), Higher Institute of Public Profession, Institute of Graduate Studies and Research, Central Library, Student Activities Center, Community service center, printing press, club and garage – Smouha, University Stadium (Student Service Center), Youth Care, University land in Smouha (College of Nursing - Children's Hospital - Faculty members residences), Land of Mouwasat Hospital.