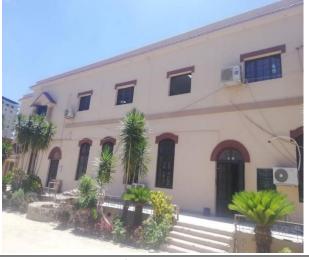

Faculty of Science in Moharram Bek (Alexandria University, Egypt)

Several teaching rooms were renovated. Each room contains well equipped technological facilities (screens, data shows and white boards).

Several teaching rooms were renovated. Each room contains well equipped technological facilities (smart screens).