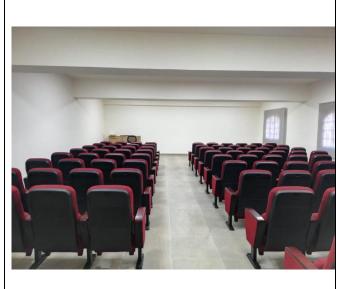

Several teaching rooms were renovated. Each room contains well equipped technological facilities (smart screens).