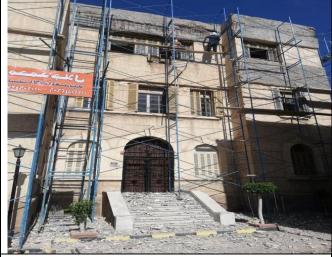

Faculty of Science in Moharram Bek (Alexandria University, Egypt)

Several teaching rooms were renovated. Each room contains well equipped technological facilities (screens, data shows and white boards).

Several teaching rooms were renovated. Each room contains well equipped technological facilities (smart screens).