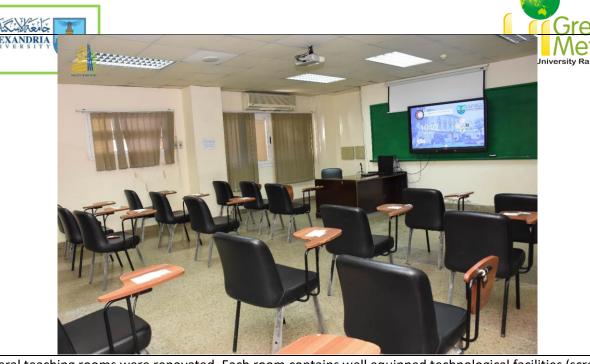

Faculty of Science in Moharram Bek (Alexandria University, Egypt)

Several teaching rooms were renovated. Each room contains well equipped technological facilities (screens, data shows and white boards).