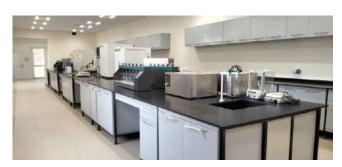

## **Laboratories:**

**Alexandria National University** 

PRACTCAL LAB SESSIONS

Faculty of Medicine, Alexandria University

Faculty of Engineering, Alexandria University

Fourier transform infrared spectroscopy (FT-IR) Bruker Tensor 37

High-performance liquid chromatography (HPLC) Agilent 1200 Infinity Series

X-ray Powder Diffraction XRD-D2 Phaser

Gas chromatography–mass spectrometry GC-MS Perkin Elmer Clarus 600/560 D

Gel documentation system (Gel Doc) UVP-ItTM Imaging System

Faculty of Science, Alexandria University (Electron Microscope Unit)

The Water Center of Excellence, funded by USAID and administered by the American University (AUC) in Cairo