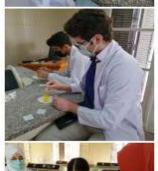

## **Laboratories:**

**Alexandria National University** 

PRACTCAL LAB SESSIONS

Faculty of Medicine, Alexandria University

Faculty of Engineering, Alexandria University

Fourier transform infrared spectroscopy (FT-IR) Bruker Tensor 37

High-performance liquid chromatography (HPLC) Agilent 1200 Infinity Series

X-ray Powder Diffraction XRD-D2 Phaser

Gas chromatography–mass spectrometry GC-MS Perkin Elmer Clarus 600/560 D

Gel documentation system (Gel Doc) UVP-ItTM Imaging System

Faculty of Science, Alexandria University (Electron Microscope Unit)

The Water Center of Excellence, funded by USAID and administered by the American University (AUC) in Cairo