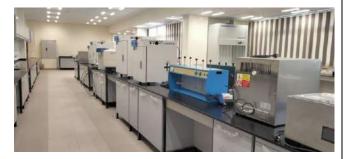

## **Laboratories:**

**Alexandria National University** 

PRACTCAL LAB SESSIONS

Faculty of Medicine, Alexandria University

Faculty of Engineering, Alexandria University

Fourier transform infrared spectroscopy (FT-IR) Bruker Tensor 37

High-performance liquid chromatography (HPLC) Agilent 1200 Infinity Series

X-ray Powder Diffraction XRD-D2 Phaser

Gas chromatography–mass spectrometry GC-MS Perkin Elmer Clarus 600/560 D

Gel documentation system (Gel Doc) UVP-ItTM Imaging System

Faculty of Science, Alexandria University (Electron Microscope Unit)

The Water Center of Excellence, funded by USAID and administered by the American University (AUC) in Cairo