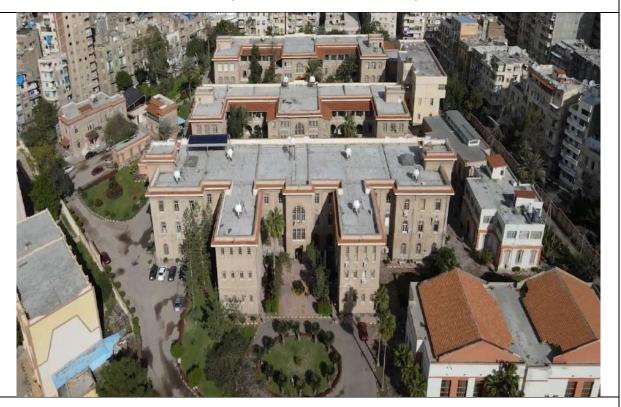

# **Description:**

• Alexandria University holds significant heritage value, not only due to its rich history but also through its heritage buildings. Established in 1938 as Farouk University, it was renamed Alexandria University in 1952. Since then, it has experienced continuous growth and expansion

across various fields. A recent research paper, authored by Prof. Dr. Dina Ezz Eldin and Dr. Heba Magdy (2024), researchers at the Faculty of Tourism and Hotels, Alexandria University, Alexandria, Egypt, titled "Evaluating Alexandria University heritage buildings: a question of preservation, awareness and management", was investigating the heritage value of Alexandria University buildings. The research was published in the Journal of Cultural Heritage Management and Sustainable Development.