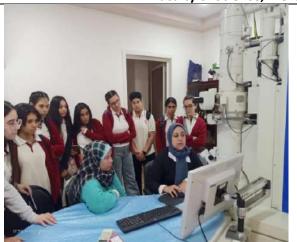

Gel documentation system (Gel Doc) UVP-ItTM Imaging System

Faculty of Science, Alexandria University (Electron Microscope Unit)

The Water Center of Excellence, funded by USAID and administered by the American University (AUC) in Cairo