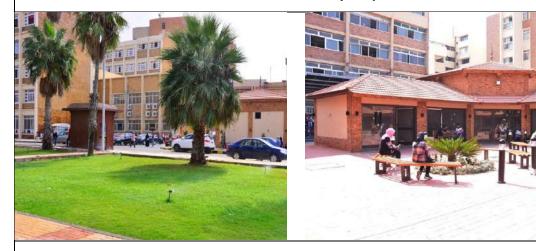

- Alexandria Campus is located in several campus cites, some of them are located in the city center such as: The medical complex, Faculty of Science in Moharram Bek, Faculty of Engineering, Campus of Humanities and Social Sciences, Faculty of fine Arts, Faculty of Specific Education, Faculty of Early Childhood Education, Faculty of Agriculture Saba Pasha, Expatriate Student Housing Saba Pasha, Medical Research Institute (Horia Street Smouha), Higher Institute of Public Profession, Institute of Graduate Studies and Research, Central Library, Student Activities Center, Community service center, printing press, club and garage Smouha, University Stadium (Student Service Center), Youth Care, University land in Smouha (College of Nursing Children's Hospital Faculty members residences), Land of Mouwasat Hospital.
- Other Campus cites are located in Suburban area such as: Faculty of Physical Education for Boys,
  Faculty of Physical Education for Girls, Veterinarians Abis, Saba Basha Babis tenth farm, Bagushe,
  Burj Al Arab International Medicine, Pigeon farm (affiliated with the Faculty of Agriculture), Earth
  of the globe, The farm land of the Faculty of Agriculture, Saba Basha, in the area of Khemisa, Siwa
  Oasis, Break of the Faculty of Science in the old Burj Al Arab, International Media (Burj Al Arab),
  The land of Wadi Natrun, Abis Campus.