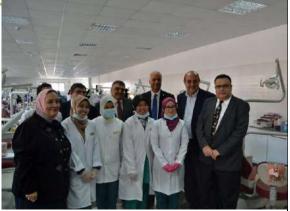

ne seats within the Faculty campus.













Faculty

and

1996

Mosaic

Agriculture Shatby

Development

Beautification Works Entrance of the Faculty of Agriculture Shatby

Artist: Prof. Dr. Mohamed Shaker Production:

Execution style:

of





**Faculty of Fine** Arts





## orld University Rankings Mural at the Faculty of Fine Arts

Artist: Prof. Dr. Abdel Salam Eid

Production: 1997

Execution style: Mosaic







Faculty of Fine
Arts: A Group
of Students
Executing
Decorative
Units
As part of the
summer
training
activities for the
Executive
Studies course
on Mosaic Art.

Production: 2022 / 2023 Execution style: Mosaic

Faculty of





# Physical Education (Girls) Development, Beautification, and Upgrading. Multipurpose game halls. Wrestling and karate.

Gymnastics and

theater









The art mural at the Faculty of Pharmacy



**Medical Research Institute (Alexandria University)** 

Since 1942









- Alexandria University is national academic, and research powerhouse devoted to the production and dissemination of knowledge
- Third largest universities in Egypt, and Cornerstone in the development of the emerging Alexandrian nation
- Committed to providing equal opportunities for all without discrimination based on religion, race, gender, or age.



Since 1942





#### Background

- · The city's oldest and largest university
- A Leading institution of Tertiary education and higher education and research
- Cornerstone in the development of the emerging Alexandrian nation

Since 1942



"Education is a right as water and air."

By Taha HUSSEIN, First President o