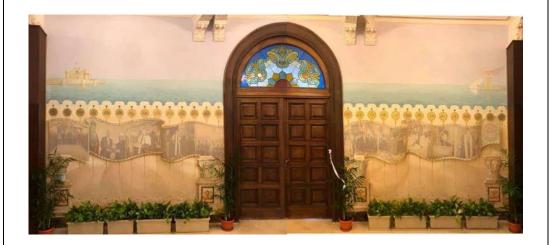

#### Alexandria University Administration **Building** Mural drawings Alexandria University Memorial, depicting glimpses of historical events that form part of Alexandria University's memory. Production: 2020 Execution style: Oil painting and mixed media

Development and beautification works for the meeting hall at Alexandria University. Drawings of Alexandria's landmarks and marine scenes representing the visual and cultural identity of the city of Alexandria.