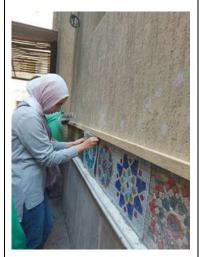

#### Alexandria University Administration **Building** Mural drawings Alexandria University Memorial, depicting glimpses of historical events that form part of Alexandria University's memory. Production: 2020 Execution style: Oil painting and mixed media

Development and beautification works for the meeting hall at Alexandria University. Drawings of Alexandria's landmarks and marine scenes representing the visual and cultural identity of the city of Alexandria.