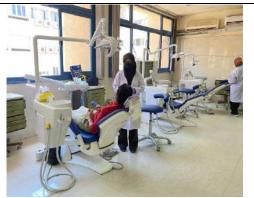

l painting and mixed media







Development and beautification works for the meeting hall at Alexandria University. Drawings of Alexandria's landmarks and marine scenes representing the visual and cultural identity of the city of Alexandria.



Faculty of Science in Moharram Bek (University of Alexandria, EG)



Faculty of Engineering (Alexandria University, EG)





Faculty of Arts, Law and Tourism (Alexandria University, EG)







Faculty of Physical Education for Boys (Alexandria University, EG)

https://www.facebook.com/sea.edu/videos/380249047237187?locale=ar AR



#### Faculty of Faculty of Physical Education (Boys)

Metric

Development,
Beautification,
and Upgrading
The swimming
pool building,
including the
pool and the
surrounding
area.





## Faculty of Dentistry (Alexandria





## University, EG)



#### Faculty of Veterinary (Alexandria University, EG)







### Faculty of Pharmacy

Metric
Vorld University Rankings





#### Faculty of Medicine

Mural of the Healing Amulet at the Academic Building Name of the work: Healing Amulet Artist: Dr. Mona Ragab Production: 2021 Execution style:



#### Faculty of Medicine Development

Mosaic

and installation of approximately 50 granite stone seats within the Faculty campus.













Faculty

and

1996

Mosaic

Agriculture Shatby

Development

Beautification Works Entrance of the Faculty of Agriculture Shatby

Artist: Prof. Dr. Mohamed Shaker Production:

Execution style:

of





**Faculty of Fine** Arts





## orld University Rankings Mural at the Faculty of Fine Arts

Artist: Prof. Dr. Abdel Salam Eid

Produ