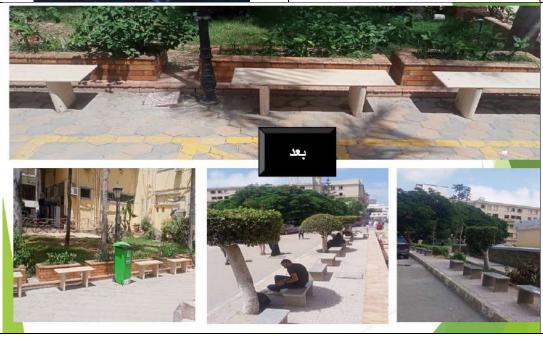

#### Faculty of Faculty of Physical Education (Boys)

Metric

Development,
Beautification,
and Upgrading
The swimming
pool building,
including the
pool and the
surrounding
area.