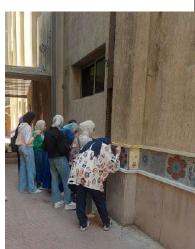

#### Alexandria University Administration **Building** Mural drawings Alexandria University Memorial, depicting glimpses of historical events that form part of Alexandria University's memory. Production: 2020 Execution style: Oil painting and mixed media

Development and beautification works for the meeting hall at Alexandria University. Drawings of Alexandria's landmarks and marine scenes representing the visual and cultural identity of the city of Alexandria.