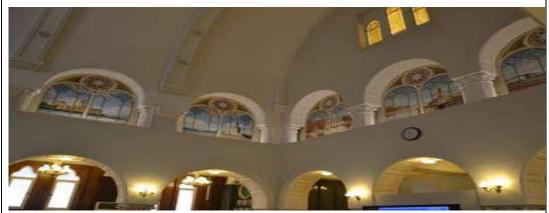

#### Alexandria University Administration **Building** Mural drawings Alexandria University Memorial, depicting glimpses of historical events that form part of Alexandria University's memory. Production: 2020 Execution style: Oil painting and mixed media

Development and beautification works for the meeting hall at Alexandria University. Drawings of Alexandria's landmarks and marine scenes representing the visual and cultural identity of the city of Alexandria.