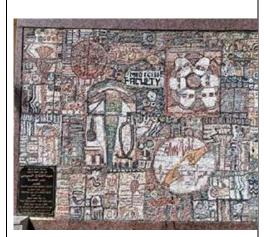

#### Alexandria University Administration **Building** Mural drawings Alexandria University Memorial, depicting glimpses of historical events that form part of Alexandria University's memory. Production: 2020 Execution style: Oil painting and mixed media

Development and beautification works for the meeting hall at Alexandria University. Drawings of Alexandria's landmarks and marine scenes representing the visual and cultural identity of the city of Alexandria.