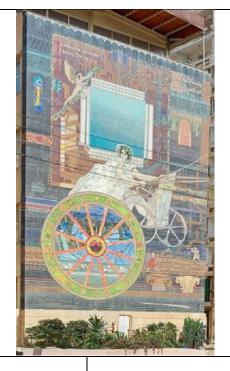

#### Alexandria University Administration **Building** Mural drawings Alexandria University Memorial, depicting glimpses of historical events that form part of Alexandria University's memory. Production: 2020 Execution style: Oil painting and mixed media

Development and beautification works for the meeting hall at Alexandria University. Drawings of Alexandria's landmarks and marine scenes representing the visual and cultural identity of the city of Alexandria.