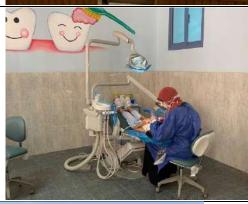

painting and mixed media







Development and beautification works for the meeting hall at Alexandria University. Drawings of Alexandria's landmarks and marine scenes representing the visual and cultural identity of the city of Alexandria.



Faculty of Science in Moharram Bek (University of Alexandria, EG)



Faculty of Engineering (Alexandria University, EG)





Faculty of Arts, Law and Tourism (Alexandria University, EG)







Faculty of Physical Education for Boys (Alexandria University, EG)

https://www.facebook.com/sea.edu/videos/380249047237187?locale=ar AR



#### Faculty of Faculty of Physical Education (Boys)

Metric

Development,
Beautification,
and Upgrading
The swimming
pool building,
including the
pool and the
surrounding
area.





## Faculty of Dentistry (Alexandria





## University, EG)



#### Faculty of Veterinary (Alexandria University, EG)







### Faculty of Pharmacy

Metric
Vorld University Rankings





#### Faculty of Medicine

Mural of the Healing Amulet at the Academic Building Name of the work: Healing Amulet Artist: Dr. Mona Ragab Production: 2021 Execution style:



#### Faculty of Medicine Development

Mosaic

and installation of approximately 50 granite stone seats within the Faculty campus.













Faculty

and

1996

Mosaic

Agriculture Shatby

Development

Beautification Works Entrance of the Faculty of Agriculture Shatby

Artist: Prof. Dr. Mohamed Shaker Production:

Execution style:

of





**Faculty of Fine** Arts





## orld University Rankings Mural at the Faculty of Fine Arts

Artist: Prof. Dr. Abdel Salam Eid

Product