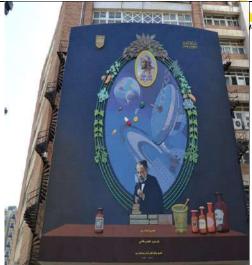

#### Alexandria University Administration **Building** Mural drawings Alexandria University Memorial, depicting glimpses of historical events that form part of Alexandria University's memory. Production: 2020 Execution style: Oil painting and mixed media