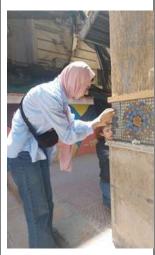

#### Alexandria University Administration **Building** Mural drawings Alexandria University Memorial, depicting glimpses of historical events that form part of Alexandria University's memory. Production: 2020 Execution style: Oil painting and mixed media

Development and beautification works for the meeting hall at Alexandria University. Drawings of Alexandria's landmarks and marine scenes representing the visual and cultural identity of the city of Alexandria.