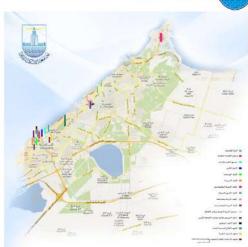

#### Structure

**AU** buildings resides in about 38 locations

21 Faculties and 3 Institutes

12 Hospitals

6 Student's Hostels

The university has established 2 branches in Chad and South Sudan, and working on establishing a branch in Malaysia

Recently, Alexandria University is working on the establishment of a branch in Juba, south of Sudan, in N'djamena in Tchad and in Malaysia.

The Alexandria University campus is located in several university buildings, some of which are located in the city center, such as: the Medical Complex, the Faculty of Science in Muharram Bey, the Faculty of Engineering, the Humanities and Social Sciences Campus, the Faculty of Fine Arts, Specific Education, the Faculty of Early Childhood Education, the Faculty of Agriculture, Saba Pasha, Housing. Expatriate students, Medical Research Institute (Al-Horriya Street - Smouha), Higher Institute of Public Health, Institute of Graduate Studies and Research, Central Library, Student Activities Center, Community service center, printing press, club and garage - Smouha, University Stadium (student service center), youth care, university grounds in Smouha (Faculty of Nursing - Children's Hospital - faculty housing), Mowasat Hospital grounds.

Other campus buildings are located such as: Faculty of Physical Education for Boys, Faculty of Physical Education for Girls, Faculty of Veterinary Medicine Abis, Saba Pasha Babis Tenth Farm, Burj Al Arab International School of Medicine, and Pigeon Farm (affiliated with Faculty of Medicine). Agriculture, Mamoura land, agricultural land for the Faculty of Agriculture, Saba Pasha, Al-Khamisa area, Siwa Oasis, rest house of Faculty of Science in the old Burj Al-Arab, International Media (Burj Al-Arab), Wadi Al-Natroun land, Abis complex.